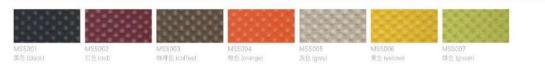

#### 面料&颜色 Materials & Colors

#### MSS三明治阿: 7色 MSS (Sandwich Mesh): 7colors

直皮类。可用于非面,三细治阿。可用于检验。 作类。可用于绘画 Leather: Applicable to seat custion and backrest; MSS: Applicable to backrest; Cloth: Applicable to seat custion.