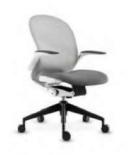

# follow

仿佛身体,沒有了重量 翻然入座,Follow 总能给您完美的承托 即使久坐,也感觉不到丝毫压力 As if your body feels no weight.

The Follow chair automatically conforms to your every movement and distributes your weight evenly.

It is designed to support your body perfectly while you are sitting on it. Pressure never catches up when you sit in Follow, no matter how long you spend.

## follow

丰富面科色彩,为办公室带来新气象。 Abundant fabric color options make your office an eye-catching place to be,