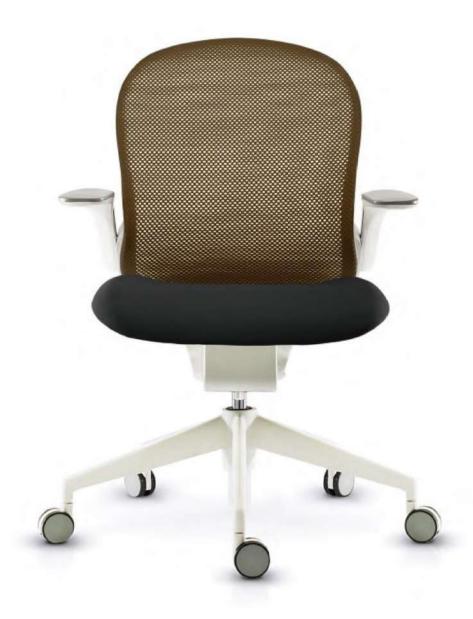

# follow

仿佛身体,沒有了重量 翻然入座,Follow 总能给您完美的承托 即使久坐,也感觉不到丝毫压力 As if your body feels no weight.

The Follow chair automatically conforms to your every movement and distributes your weight evenly.

It is designed to support your body perfectly while you are sitting on it. Pressure never catches up when you sit in Follow, no matter how long you spend.

## follow

丰富面科色彩,为办公室带来新气象。 Abundant fabric color options make your office an eye-catching place to be,