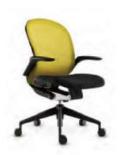

# follow

仿佛身体,沒有了重量 翻然入座,Follow 总能给您完美的承托 即使久坐,也感觉不到丝毫压力 As if your body feels no weight.

The Follow chair automatically conforms to your every movement and distributes your weight evenly.

It is designed to support your body perfectly while you are sitting on it. Pressure never catches up when you sit in Follow, no matter how long you spend.

## follow

丰富面科色彩,为办公室带来新气象。 Abundant fabric color options make your office an eye-catching place to be,

### Overview

FO60W-333-W

FO60B-111-B

FO60H-333-W