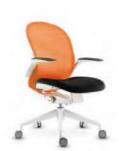

# follow

仿佛身体,沒有了重量 翻然入座,Follow 总能给您完美的承托 即使久坐,也感觉不到丝毫压力 As if your body feels no weight.

The Follow chair automatically conforms to your every movement and distributes your weight evenly.

It is designed to support your body perfectly while you are sitting on it. Pressure never catches up when you sit in Follow, no matter how long you spend.

## follow

丰富面科色彩,为办公室带来新气象。 Abundant fabric color options make your office an eye-catching place to be,

### Overview

FO60W-333-W

FO60B-111-B

FO60H-333-W