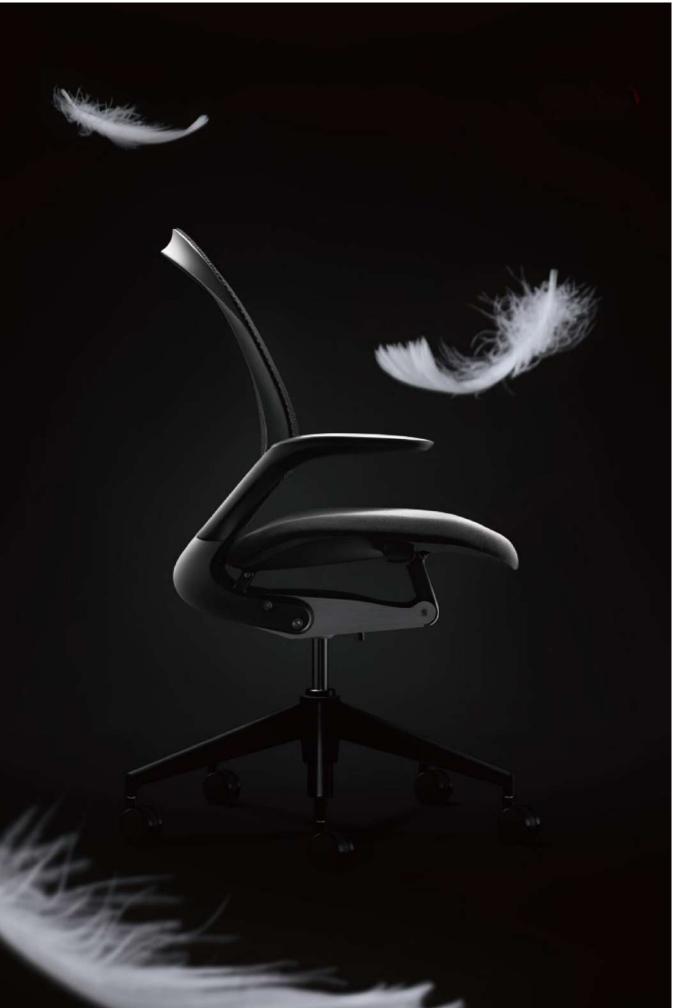

# follow

仿佛身体,沒有了重量 翻然入座,Follow 总能给您完美的承托 即使久坐,也感觉不到丝毫压力 As if your body feels no weight.

The Follow chair automatically conforms to your every movement and distributes your weight evenly.

It is designed to support your body perfectly while you are sitting on it. Pressure never catches up when you sit in Follow, no matter how long you spend.