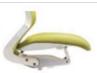

# follow

仿佛身体,沒有了重量 翻然入座,Follow 总能给您完美的承托 即使久坐,也感觉不到丝毫压力 As if your body feels no weight.

The Follow chair automatically conforms to your every movement and distributes your weight evenly.

It is designed to support your body perfectly while you are sitting on it. Pressure never catches up when you sit in Follow, no matter how long you spend.

## follow

丰富面科色彩,为办公室带来新气象。 Abundant fabric color options make your office an eye-catching place to be,