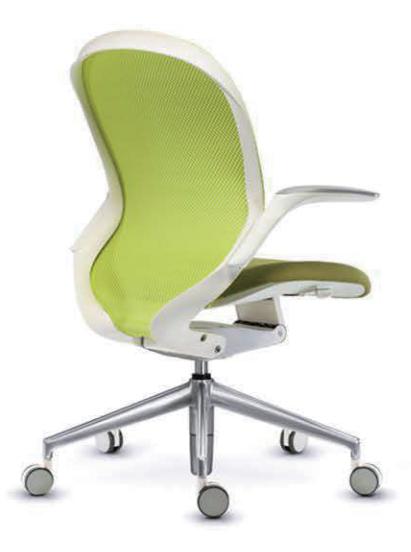

# follow

仿佛身体,沒有了重量 翻然入座,Follow 总能给您完美的承托 即使久坐,也感觉不到丝毫压力 As if your body feels no weight.

The Follow chair automatically conforms to your every movement and distributes your weight evenly.

It is designed to support your body perfectly while you are sitting on it. Pressure never catches up when you sit in Follow, no matter how long you spend.

## follow

丰富面科色彩,为办公室带来新气象。 Abundant fabric color options make your office an eye-catching place to be,