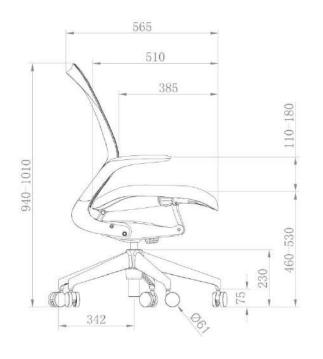

.

#### WDE英国羊毛布, 3色 WDE 3 colors

#### SPC珠地布 5色 SPC pique: 5 colors



#### 真皮类。可用于疫苗、三切合用。可用于病苷、 在类。可用于原剂

Leather: Annicable to seat rushico and havirent: Sanhaich mesh: Annicable to hackrest: Cloth: Annicable to seat mustic

#### 椅腳 Base



存色尼龙则 White Nylon Base



更色尼左脚 Blick Nylon Base



拉拉計能符合金剛 Brushed and Glazed Aluminum Alloy Bassi

#### 椅轮/脚垫 Casters/Glides



灰色尼龙轮 Grey Nylon Casters



黑色柜本轮 Black Nylon Casters



無色固定脚垫 Black Fixed Glides



白色固定脚型 White Food Glides

#### 扶手 Armrests



灰色PU白色尼龙升降技手 White Nylon Adjustable Armests with Grey PU Pads



距色尼龙升降技手 Slack Nylon Adjustable Armenta



国色PU白色尼龙升降技手 White Nylon Adjustable Amments with Black PU Parks



无扶手 No Armrests



### Overview





FO60W-333-W



FO60B-111-B



FO60H-333-W

#### 规格尺寸 Specifications

FOLLOW











FO60B-171-B



FO60W-373-W



FO60B-171-B