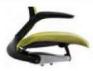

# follow

仿佛身体,沒有了重量 翻然入座,Follow 总能给您完美的承托 即使久坐,也感觉不到丝毫压力 As if your body feels no weight.

The Follow chair automatically conforms to your every movement and distributes your weight evenly.

It is designed to support your body perfectly while you are sitting on it. Pressure never catches up when you sit in Follow, no matter how long you spend.

## follow

丰富面科色彩,为办公室带来新气象。 Abundant fabric color options make your office an eye-catching place to be,