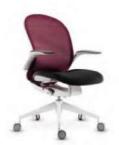

# follow

仿佛身体,沒有了重量 翻然入座,Follow 总能给您完美的承托 即使久坐,也感觉不到丝毫压力 As if your body feels no weight.

The Follow chair automatically conforms to your every movement and distributes your weight evenly.

It is designed to support your body perfectly while you are sitting on it. Pressure never catches up when you sit in Follow, no matter how long you spend.

## follow

丰富面科色彩,为办公室带来新气象。 Abundant fabric color options make your office an eye-catching place to be,

### Overview

FO60W-333-W

FO60B-111-B

FO60H-333-W