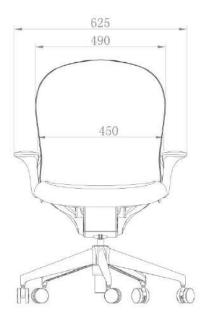

on.

#### WDE英国羊毛布, 3色 WDE 3 colors

#### SPC珠地布 5色 SPC pique: 5 colors



#### 真皮类。可用于疫苗、三切合用。可用于病苷、 在类。可用于原剂

Leather: Annicable to seat rushico and havirent: Sanhaich mesh: Annicable to hackrest: Cloth: Annicable to seat mustic

#### 椅腳 Base



存色尼龙则 White Nylon Base



更色尼左脚 Blick Nylon Base



拉拉計能符合金剛 Brushed and Glazed Aluminum Alloy Bassi

#### 椅轮/脚垫 Casters/Glides



灰色尼龙轮 Grey Nylon Casters



黑色柜本轮 Black Nylon Casters



無色固定脚垫 Black Fixed Glides



白色固定脚型 White Food Glides

#### 扶手 Armrests



灰色PU白色尼龙升降技手 White Nylon Adjustable Armests with Grey PU Pads



距色尼龙升降技手 Slack Nylon Adjustable Armenta



国色PU白色尼龙升降技手 White Nylon Adjustable Amments with Black PU Parks



无扶手 No Armrests



### Overview





FO60W-333-W



FO60B-111-B



FO60H-333-W

#### 规格尺寸 Specifications

FOLLOW











FO60B-171-B



FO60W-373-W



FO60B-171-B