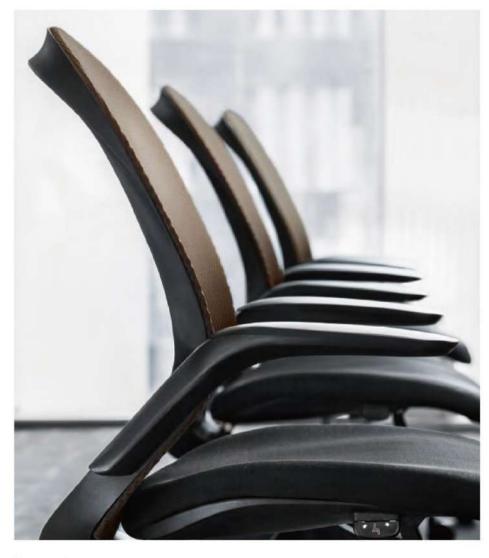

#### LS标准系列真皮: 7色 LS Standard Leather: 7colors

#### MSS三明治阿: 7色 MSS (Sandwich Mesh): 7colors

直皮类。可用于非面,三细治阿。可用于检验。 作类。可用于绘画 Leather: Applicable to seat custion and backrest; MSS: Applicable to backrest; Cloth: Applicable to seat custion.

#### WDE英国羊毛布, 3色 WDE 3 colors

#### SPC珠地布 5色 SPC pique: 5 colors

#### 真皮类。可用于疫苗、三切合用。可用于病苷、 在类。可用于原剂

Leather: Annicable to seat rushico and havirent: Sanhaich mesh: Annicable to hackrest: Cloth: Annicable to seat mustic