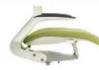

# follow

仿佛身体,沒有了重量 翻然入座,Follow 总能给您完美的承托 即使久坐,也感觉不到丝毫压力 As if your body feels no weight.

The Follow chair automatically conforms to your every movement and distributes your weight evenly.

It is designed to support your body perfectly while you are sitting on it. Pressure never catches up when you sit in Follow, no matter how long you spend.

## follow

丰富面科色彩,为办公室带来新气象。 Abundant fabric color options make your office an eye-catching place to be,