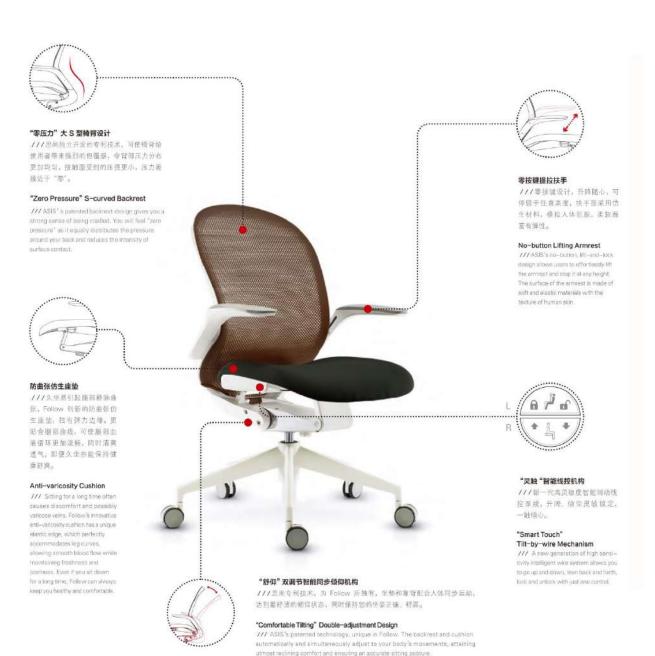

# follow

仿佛身体,沒有了重量 翻然入座,Follow 总能给您完美的承托 即使久坐,也感觉不到丝毫压力 As if your body feels no weight.

The Follow chair automatically conforms to your every movement and distributes your weight evenly.

It is designed to support your body perfectly while you are sitting on it. Pressure never catches up when you sit in Follow, no matter how long you spend.