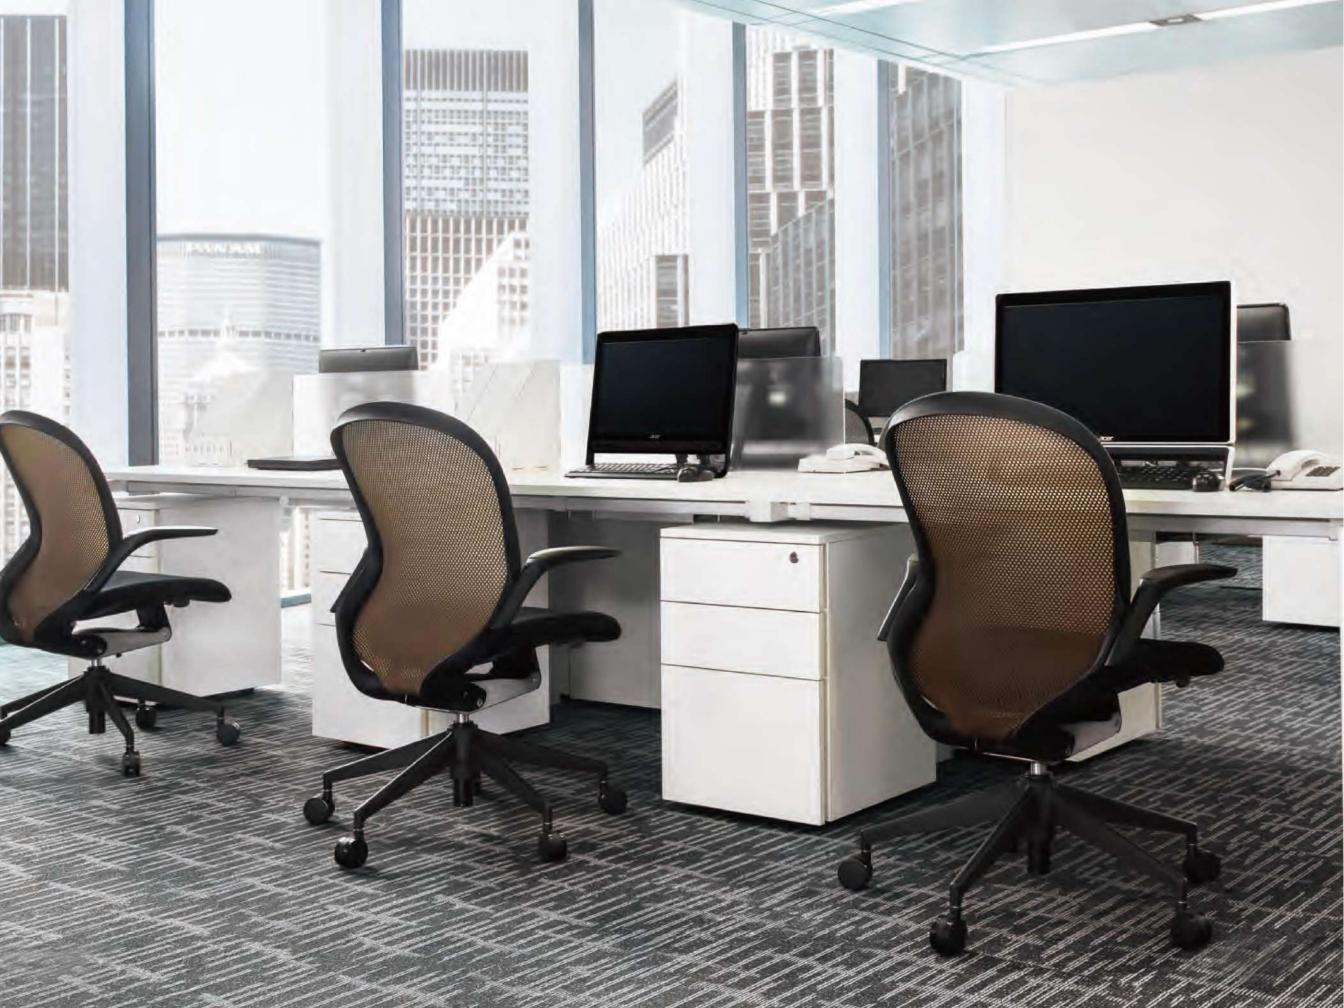

# follow

仿佛身体,沒有了重量 翻然入座,Follow 总能给您完美的承托 即使久坐,也感觉不到丝毫压力 As if your body feels no weight.

The Follow chair automatically conforms to your every movement and distributes your weight evenly.

It is designed to support your body perfectly while you are sitting on it. Pressure never catches up when you sit in Follow, no matter how long you spend.

## follow

丰富面科色彩,为办公室带来新气象。 Abundant fabric color options make your office an eye-catching place to be,